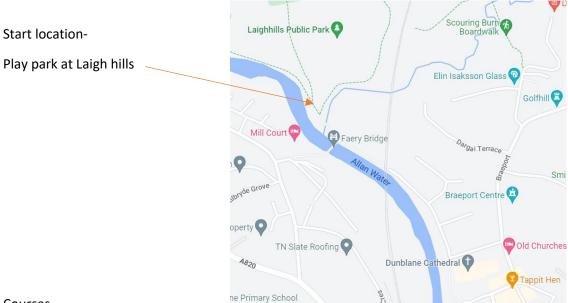

Courses -

Yellow-1.2km

Orange-2.0km

Coach will be on hand at start/finish to discuss courses/answer any questions

Start times-

11:30 -12:30

Map – 1:4000, 2.5m contours, Last updated 2020

Terrain – Open parkland, some areas of woodland.